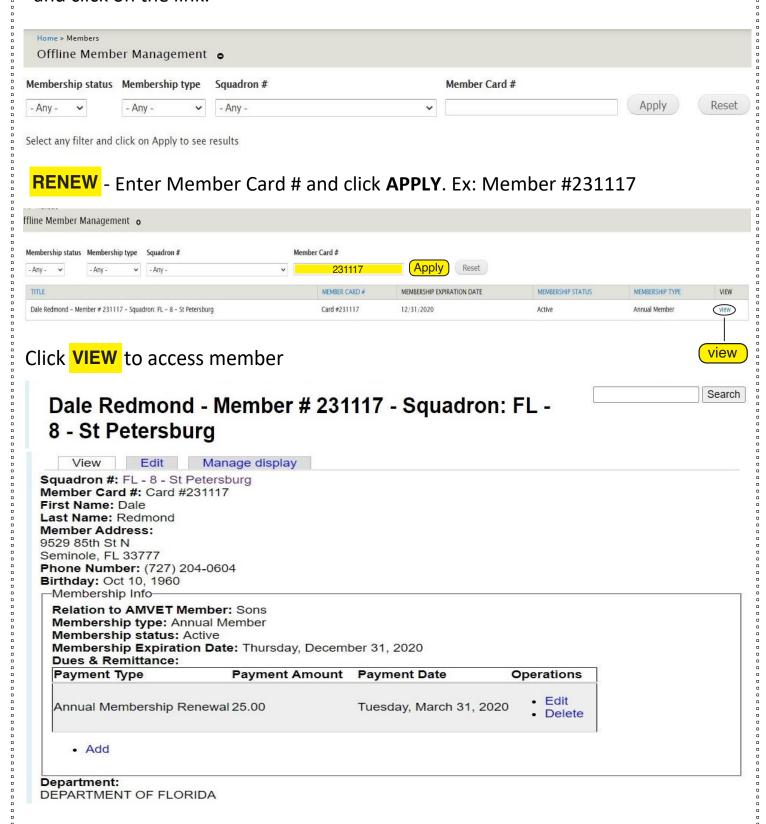

## OFFLINE MEMBERSHIP MANAGEMENT

Locate **OFFLINE MEMBER MANAGEMENT** on the right side of your Profile Page and click on the link.

Click **ADD** 